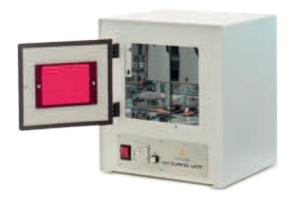

"S2" UV Curing Unit model is usually suggested for DigitalWax® 009D, DigitalWax® 020D and DigitalWax® 028D, while "M" model is more suitable for DigitalWax® 029D because it can contain an entire platform. "L" model is specifically designed to seat the large platform of DigitalWax® 030D.

| Technical Data:        |                               |                               |                                     |
|------------------------|-------------------------------|-------------------------------|-------------------------------------|
|                        | UV Curing Unit 'S2'           | UV Curing Unit 'M'            | UV Curing Unit 'L'                  |
| Ventilation            | Internal Forced Ventilation   | Internal Forced Ventilation   | Internal Forced Ventilation         |
| User Commands          | On/Off Button                 | On/Off Button                 | On/Off Button                       |
|                        | Timer                         | Timer                         | Timer                               |
|                        | Safety Device on Door Opening | Safety Device on Door Opening | Safety Device on Door Opening       |
| Timer Setting          | 0 ÷ 30 minutes                | 0 ÷ 30 minutes                | 0 ÷ 30 minutes                      |
| Internal Curing Volume | 160 x 160 x 160 mm            | 225 x 250 x 225 mm            | Disk Diameter 450 mm, Height 300 mm |
| Machine Size           | 265 x 300 x 330 mm            | 370 x 330 x 480 mm            | 542 x 492 x 465 mm                  |
| Weight                 | 11,8 kg                       | 20,5 kg                       | 26 kg                               |
| Power Consumption      | 35 W                          | 120 W                         | 70 W                                |
| Power Supply           | 90-264 V / 50-60 Hz           | 220 V / 50-60 Hz              | 90-264 V / 50-60 Hz                 |