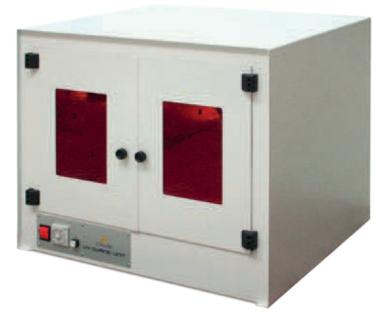

"S2" UV Curing Unit model is usually suggested for DigitalWax® 009D, DigitalWax® 020D and DigitalWax® 028D, while "M" model is more suitable for DigitalWax® 029D because it can contain an entire platform. "L" model is specifically designed to seat the large platform of DigitalWax® 030D.

| Technical Data:        |                               |                               |                                     |
|------------------------|-------------------------------|-------------------------------|-------------------------------------|
|                        | UV Curing Unit 'S2'           | UV Curing Unit 'M'            | UV Curing Unit 'L'                  |
| Ventilation            | Internal Forced Ventilation   | Internal Forced Ventilation   | Internal Forced Ventilation         |
| User Commands          | On/Off Button                 | On/Off Button                 | On/Off Button                       |
|                        | Timer                         | Timer                         | Timer                               |
|                        | Safety Device on Door Opening | Safety Device on Door Opening | Safety Device on Door Opening       |
| Timer Setting          | 0 ÷ 30 minutes                | 0 ÷ 30 minutes                | 0 ÷ 30 minutes                      |
| Internal Curing Volume | 160 x 160 x 160 mm            | 225 x 250 x 225 mm            | Disk Diameter 450 mm, Height 300 mm |
| Machine Size           | 265 x 300 x 330 mm            | 370 x 330 x 480 mm            | 542 x 492 x 465 mm                  |
| Weight                 | 11,8 kg                       | 20,5 kg                       | 26 kg                               |
| Power Consumption      | 35 W                          | 120 W                         | 70 W                                |
| Power Supply           | 90-264 V / 50-60 Hz           | 220 V / 50-60 Hz              | 90-264 V / 50-60 Hz                 |