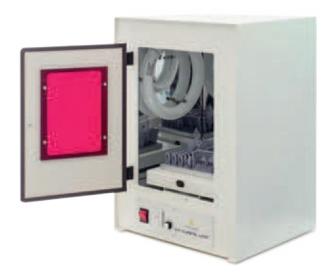

"S2" UV Curing Unit model is usually suggested for DigitalWax® 009D, DigitalWax® 020D and DigitalWax® 028D, while "M" model is more suitable for DigitalWax® 029D because it can contain an entire platform. "L" model is specifically designed to seat the large platform of DigitalWax® 030D.

| Technical Data:        |                               |                               |                                     |
|------------------------|-------------------------------|-------------------------------|-------------------------------------|
|                        | UV Curing Unit 'S2'           | UV Curing Unit 'M'            | UV Curing Unit 'L'                  |
| Ventilation            | Internal Forced Ventilation   | Internal Forced Ventilation   | Internal Forced Ventilation         |
| User Commands          | On/Off Button                 | On/Off Button                 | On/Off Button                       |
|                        | Timer                         | Timer                         | Timer                               |
|                        | Safety Device on Door Opening | Safety Device on Door Opening | Safety Device on Door Opening       |
| Timer Setting          | 0 ÷ 30 minutes                | 0 ÷ 30 minutes                | 0 ÷ 30 minutes                      |
| Internal Curing Volume | 160 x 160 x 160 mm            | 225 x 250 x 225 mm            | Disk Diameter 450 mm, Height 300 mm |
| Machine Size           | 265 x 300 x 330 mm            | 370 x 330 x 480 mm            | 542 x 492 x 465 mm                  |
| Weight                 | 11,8 kg                       | 20,5 kg                       | 26 kg                               |
| Power Consumption      | 35 W                          | 120 W                         | 70 W                                |
| Power Supply           | 90-264 V / 50-60 Hz           | 220 V / 50-60 Hz              | 90-264 V / 50-60 Hz                 |