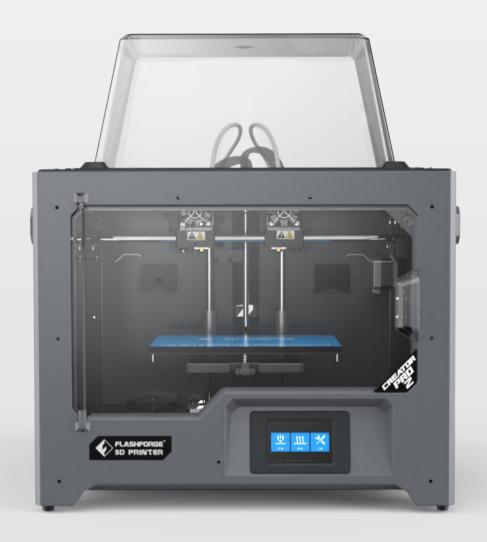

#### **Creator Pro 2**

# Advanced | Reliable | Easy-to-use Independent Dual Extruder System

Creator Pro2 is the upgrade of the classical Creator Pro, with independent dual extruder system, productivity efficiency is faster and avoid to mixture of two filament in one object.

With touchscreen interface, the operation is simplified and easily. The classical closed machine structure ensures the printed results, especial for ABS printing.

## **Touchscreen interface**Closed printed chamber

## **Metal framework**Stable working performance

**Support multiple materials**PLA, Pearl PLA, PVA, ABS, ABS
Pro, HIPS