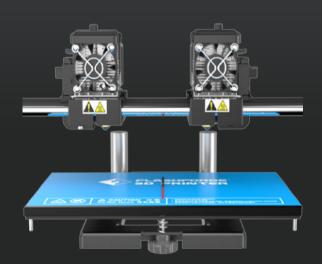

### Independent dual extruder system

Support mirror printing mode, duplicate printing mode and soluble printing mode.

Build volume 200\*148\*150mm