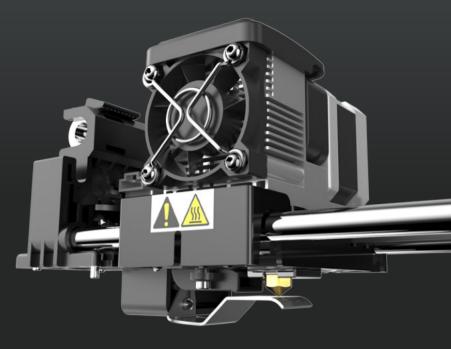

#### **Anti-scrape Design**

Avoid scrap in the process of printing to get better printed results.

#### **Nozzle Calibration**

X-axis calibration

Y-axis calibration

Open the front door and remove the top cover to let the air flow in, which is better for PLA printing.

**Touchscreen operation** 

Handle is designed for easy handling