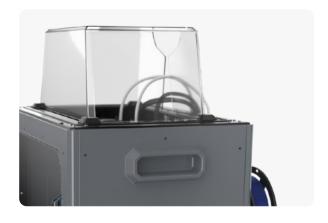

#### **Nozzle Calibration**

X-axis calibration

Y-axis calibration

Open the front door and remove the top cover to let the air flow in, which is better for PLA printing.

**Touchscreen operation** 

Handle is designed for easy handling

Close the front door and the top cover to build a closed chamber, which is better for ABS printing.

**SD** card printing

Support two spool filaments in the back