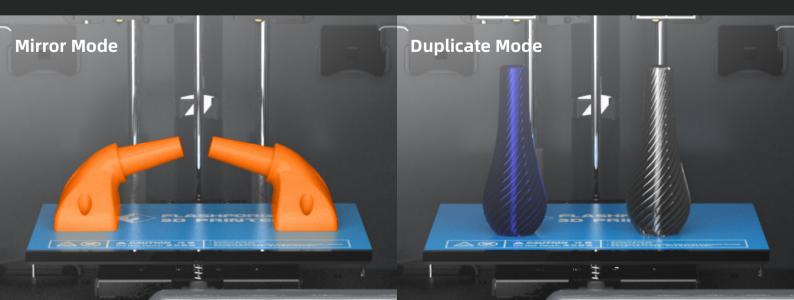

### Independent dual extruder system

Support mirror printing mode, duplicate printing mode and soluble printing mode.

Build volume 200\*148\*150mm