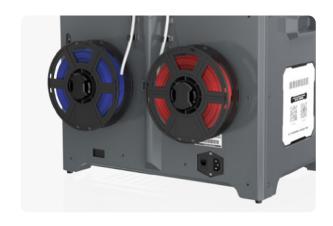

Close the front door and the top cover to build a closed chamber, which is better for ABS printing.

**SD** card printing

Support two spool filaments in the back