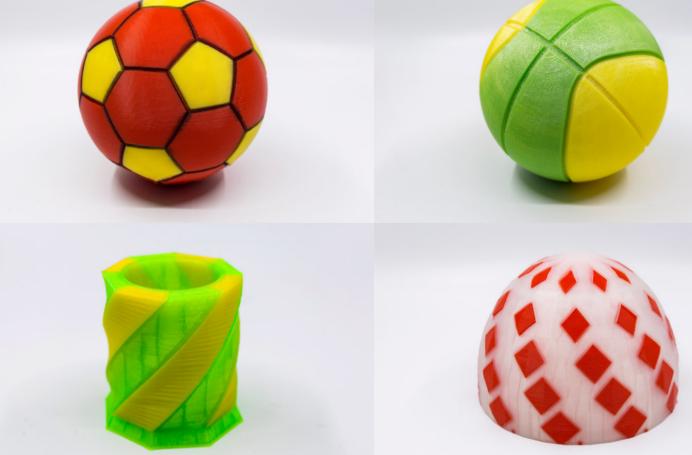

#### **Creator Pro 2**

# Advanced | Reliable | Easy-to-use Independent Dual Extruder System

Creator Pro2 is the upgrade of the classical Creator Pro, with independent dual extruder system, productivity efficiency is faster and avoid to mixture of two filament in one object.

With touchscreen interface, the operation is simplified and easily. The classical closed machine structure ensures the printed results, especial for ABS printing.