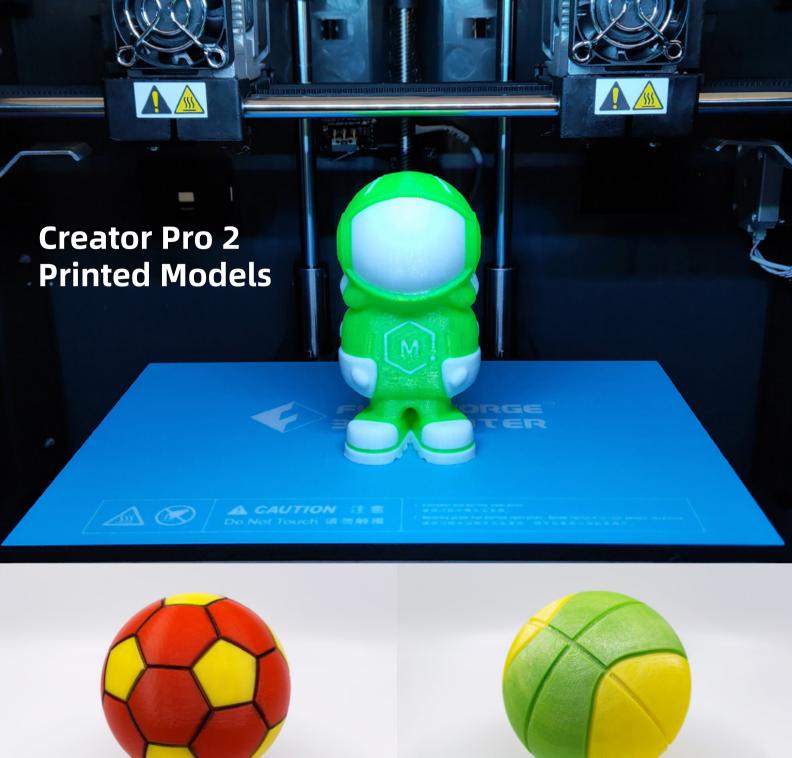

#### **Creator Pro 2**

# Advanced | Reliable | Easy-to-use Independent Dual Extruder System

Creator Pro2 is the upgrade of the classical Creator Pro, with independent dual extruder system, productivity efficiency is faster and avoid to mixture of two filament in one object.

With touchscreen interface, the operation is simplified and easily. The classical closed machine structure ensures the printed results, especial for ABS printing.