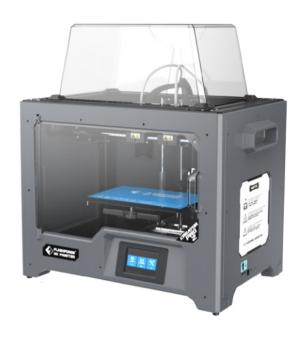

#### **Creator Pro 2**

# Advanced | Reliable | Easy-to-use Independent Dual Extruder System

Creator Pro2 is the upgrade of the classical Creator Pro, with independent dual extruder system, productivity efficiency is faster and avoid to mixture of two filament in one object.

With touchscreen interface, the operation is simplified and easily. The classical closed machine structure ensures the printed results, especial for ABS printing.

### Independent dual extruder system

Support mirror printing mode, duplicate printing mode and soluble printing mode.

Build volume 200\*148\*150mm