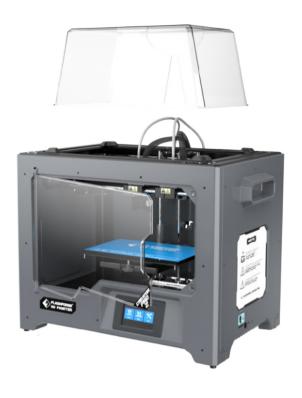

## **Touchscreen interface**Closed printed chamber

## **Metal framework**Stable working performance

**Support multiple materials**PLA, Pearl PLA, PVA, ABS, ABS
Pro, HIPS