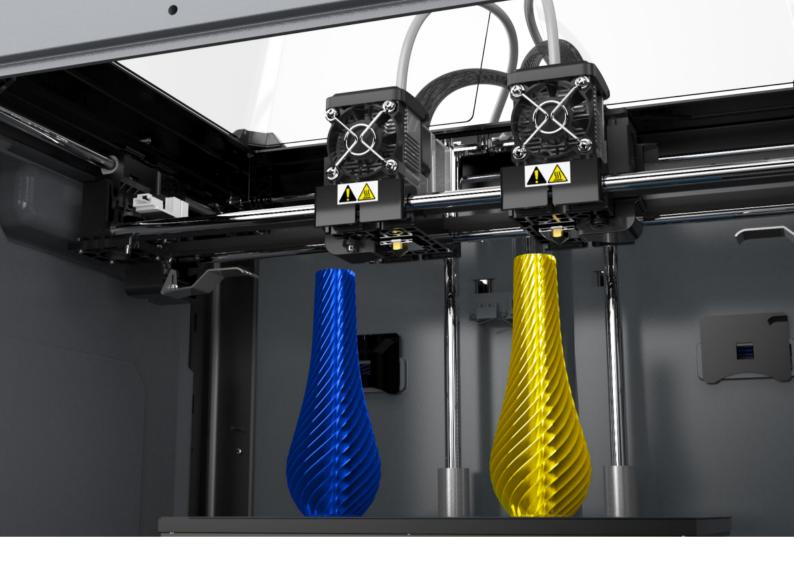

### Independent dual extruder system

Support mirror printing mode, duplicate printing mode and soluble printing mode.

Build volume 200\*148\*150mm